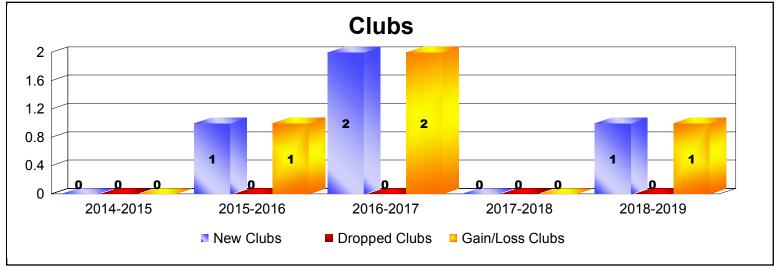

District 111SN As of June 2019 Cumulative

| Year      | New<br>Clubs | Dropped<br>Clubs | Gain/<br>Loss<br>Clubs | New<br>Members | Charter<br>Members | Reinstate<br>Members | Transfer<br>Members | Total<br>Member<br>Added | Total<br>Members<br>Dropped | Gain/<br>Loss<br>Members |
|-----------|--------------|------------------|------------------------|----------------|--------------------|----------------------|---------------------|--------------------------|-----------------------------|--------------------------|
| 2014-2015 | 0            | 0                | 0                      | 69             | 0                  | 0                    | 6                   | 75                       | -64                         | 11                       |
| 2015-2016 | 1            | 0                | 1                      | 54             | 24                 | 0                    | 6                   | 84                       | -68                         | 16                       |
| 2016-2017 | 2            | 0                | 2                      | 64             | 55                 | 1                    | 5                   | 125                      | -66                         | 59                       |
| 2017-2018 | 0            | 0                | 0                      | 87             | 3                  | 0                    | 9                   | 99                       | -87                         | 12                       |
| 2018-2019 | 1            | 0                | 1                      | 71             | 22                 | 1                    | 0                   | 94                       | -91                         | 3                        |
| Average   | 1            | 0                | 1                      | 69             | 21                 | 0                    | 5                   | 95                       | -75                         | 20                       |