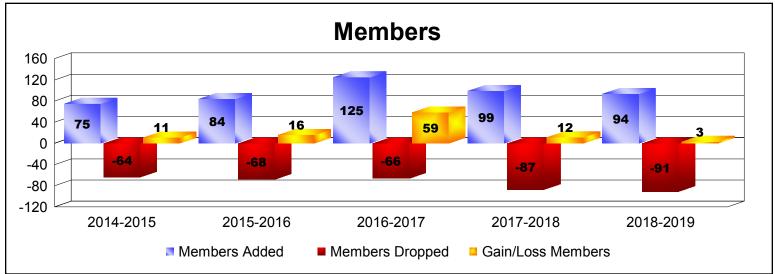

District 111SN As of June 2019 Cumulative

| Year      | New<br>Clubs | Dropped<br>Clubs | Gain/<br>Loss<br>Clubs | New<br>Members | Charter<br>Members | Reinstate<br>Members | Transfer<br>Members | Total<br>Member<br>Added | Total<br>Members<br>Dropped | Gain/<br>Loss<br>Members |
|-----------|--------------|------------------|------------------------|----------------|--------------------|----------------------|---------------------|--------------------------|-----------------------------|--------------------------|
| 2014-2015 | 0            | 0                | 0                      | 69             | 0                  | 0                    | 6                   | 75                       | -64                         | 11                       |
| 2015-2016 | 1            | 0                | 1                      | 54             | 24                 | 0                    | 6                   | 84                       | -68                         | 16                       |
| 2016-2017 | 2            | 0                | 2                      | 64             | 55                 | 1                    | 5                   | 125                      | -66                         | 59                       |
| 2017-2018 | 0            | 0                | 0                      | 87             | 3                  | 0                    | 9                   | 99                       | -87                         | 12                       |
| 2018-2019 | 1            | 0                | 1                      | 71             | 22                 | 1                    | 0                   | 94                       | -91                         | 3                        |
| Average   | 1            | 0                | 1                      | 69             | 21                 | 0                    | 5                   | 95                       | -75                         | 20                       |