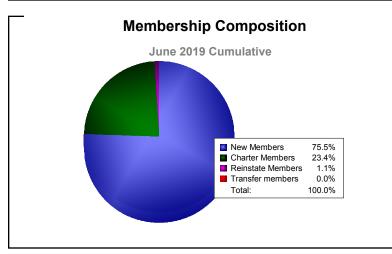

District 111SN As of June 2019 Cumulative

| Year      | New<br>Clubs | Dropped<br>Clubs | Gain/<br>Loss<br>Clubs | New<br>Members | Charter<br>Members | Reinstate<br>Members | Transfer<br>Members | Total<br>Member<br>Added | Total<br>Members<br>Dropped | Gain/<br>Loss<br>Members |
|-----------|--------------|------------------|------------------------|----------------|--------------------|----------------------|---------------------|--------------------------|-----------------------------|--------------------------|
| 2014-2015 | 0            | 0                | 0                      | 69             | 0                  | 0                    | 6                   | 75                       | -64                         | 11                       |
| 2015-2016 | 1            | 0                | 1                      | 54             | 24                 | 0                    | 6                   | 84                       | -68                         | 16                       |
| 2016-2017 | 2            | 0                | 2                      | 64             | 55                 | 1                    | 5                   | 125                      | -66                         | 59                       |
| 2017-2018 | 0            | 0                | 0                      | 87             | 3                  | 0                    | 9                   | 99                       | -87                         | 12                       |
| 2018-2019 | 1            | 0                | 1                      | 71             | 22                 | 1                    | 0                   | 94                       | -91                         | 3                        |
| Average   | 1            | 0                | 1                      | 69             | 21                 | 0                    | 5                   | 95                       | -75                         | 20                       |